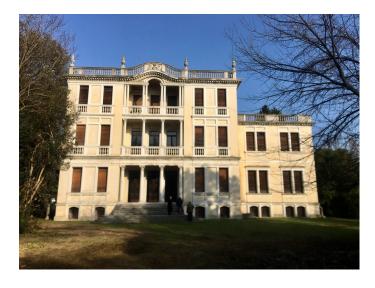

## SPLENDID VILLA CLOSE TO NOVENTA DI PIAVE

Close to Noventa di Piave, just a few hundred metres from the big Designer Outlet, yet surrounded and protected by plants and trees, this splendid twenties villa was rebuilt on the site of an eighteenth-century factory destroyed during the war, with architectonic elements that hark back to late nineteenth-century culture and Liberty style features, exposed beams, floors in Palladian style, Venetian terrazzo and oak parquet, marble stairs, tympana and columns, terraces on each floor and a large terrace on the roof. It has three floors above ground and large basement with ceilings over two metres high. Adjacent to the villa, a series of outbuildings feature trusses and porticos. The property has a total of over 2,660 m² indoor area and is surrounded by approximately two hectares of wonderful gardens, with trees, lawns and Italian-style hedging.