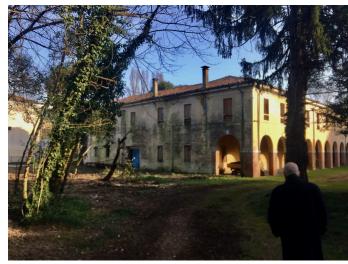

## SPLENDID VILLA CLOSE TO NOVENTA DI PIAVE

Close to Noventa di Piave, just a few hundred metres from the big Designer Outlet, yet surrounded and protected by plants and trees, this splendid twenties villa was rebuilt on the site of an eighteenth-century factory destroyed during the war, with architectonic elements that hark back to late nineteenth-century culture and Liberty style features, exposed beams, floors in Palladian style, Venetian terrazzo and oak parquet, marble stairs, tympana and columns, terraces on each floor and a large terrace on the roof. It has three floors above ground and large basement with ceilings over two metres high. Adjacent to the villa, a series of outbuildings feature trusses and porticos. The property has a total of over 2,660 m² indoor area and is surrounded by approximately two hectares of wonderful gardens, with trees, lawns and Italian-style hedging.