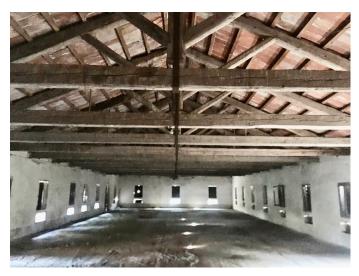

## SPLENDID VILLA CLOSE TO NOVENTA DI PIAVE

Close to Noventa di Piave, just a few hundred metres from the big Designer Outlet, yet surrounded and protected by plants and trees, this splendid twenties villa was rebuilt on the site of an eighteenth-century factory destroyed during the war, with architectonic elements that hark back to late nineteenth-century culture and Liberty style features, exposed beams, floors in Palladian style, Venetian terrazzo and oak parquet, marble stairs, tympana and columns, terraces on each floor and a large terrace on the roof. It has three floors above ground and large basement with ceilings over two metres high. Adjacent to the villa, a series of outbuildings feature trusses and porticos. The property has a total of over 2,660 m² indoor area and is surrounded by approximately two hectares of wonderful gardens, with trees, lawns and Italian-style hedging.