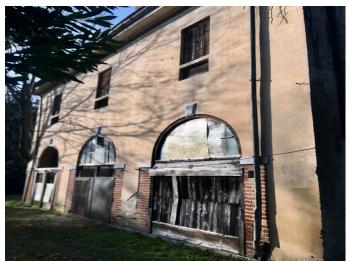

## SPLENDID VILLA CLOSE TO NOVENTA DI PIAVE

Close to Noventa di Piave, just a few hundred metres from the big Designer Outlet, yet surrounded and protected by plants and trees, this splendid twenties villa was rebuilt on the site of an eighteenth-century factory destroyed during the war, with architectonic elements that hark back to late nineteenth-century culture and Liberty style features, exposed beams, floors in Palladian style, Venetian terrazzo and oak parquet, marble stairs, tympana and columns, terraces on each floor and a large terrace on the roof. It has three floors above ground and large basement with ceilings over two metres high. Adjacent to the villa, a series of outbuildings feature trusses and porticos. The property has a total of over 2,660 m² indoor area and is surrounded by approximately two hectares of wonderful gardens, with trees, lawns and Italian-style hedging.