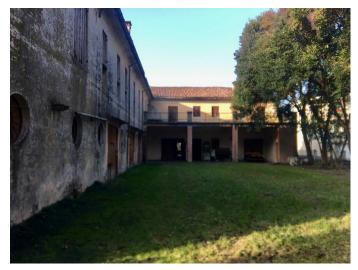

## SPLENDID VILLA CLOSE TO NOVENTA DI PIAVE

Close to Noventa di Piave, just a few hundred metres from the big Designer Outlet, yet surrounded and protected by plants and trees, this splendid twenties villa was rebuilt on the site of an eighteenth-century factory destroyed during the war, with architectonic elements that hark back to late nineteenth-century culture and Liberty style features, exposed beams, floors in Palladian style, Venetian terrazzo and oak parquet, marble stairs, tympana and columns, terraces on each floor and a large terrace on the roof. It has three floors above ground and large basement with ceilings over two metres high. Adjacent to the villa, a series of outbuildings feature trusses and porticos. The property has a total of over 2,660 m² indoor area and is surrounded by approximately two hectares of wonderful gardens, with trees, lawns and Italian-style hedging.