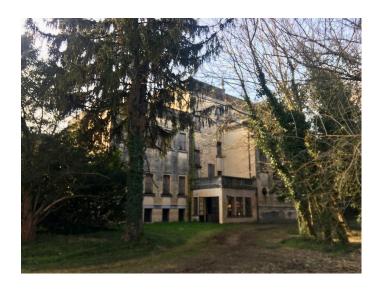

## SPLENDID VILLA CLOSE TO NOVENTA DI PIAVE

Close to Noventa di Piave, just a few hundred metres from the big Designer Outlet, yet surrounded and protected by plants and trees, this splendid twenties villa was rebuilt on the site of an eighteenth-century factory destroyed during the war, with architectonic elements that hark back to late nineteenth-century culture and Liberty style features, exposed beams, floors in Palladian style, Venetian terrazzo and oak parquet, marble stairs, tympana and columns, terraces on each floor and a large terrace on the roof. It has three floors above ground and large basement with ceilings over two metres high. Adjacent to the villa, a series of outbuildings feature trusses and porticos. The property has a total of over 2,660 m² indoor area and is surrounded by approximately two hectares of wonderful gardens, with trees, lawns and Italian-style hedging.